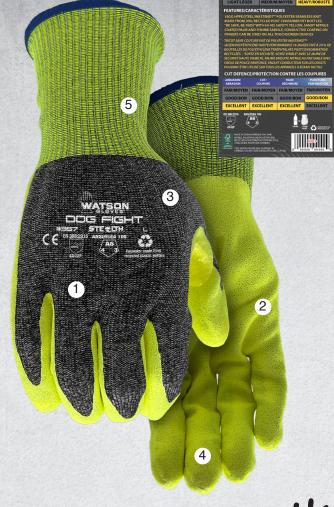

# 357 Stealth Dog Fight

Made with recycled material

# **RECYCLED POLYESTER**

18gg HPPE/steel/WasteNot<sup>™</sup> polyester seamless knit made from 20% recycled post consumer PET bottles meets ANSI/ISEA 105-2016 cut level A6

#### **SANDY NITRILE FINISH**

Hi-vis sandy nitrile finish coating with reinforced thumb saddle provides durability and increased hand communication between fellow workers and equipment operators

3

**6** 

#### **SEAMLESS KNIT**

Seamless knit shell with open back design keeps hands cool and comfortable

### **TOUCHSCREEN COATING**

Conductive coating on palm and fingers can be used on all touchscreen devices

# **SNUG-FITTING WRIST**

Extended snug-fitting seamless knit wrist keeps out dirt and debris

Billions of plastic bottles go into landfills every year. But now you can do something about it. Our WasteNot™ yarn is made from 100% recycled PET bottles. PET stands for polyethylene terephthalate which is a form of polyester. Plastic bottles made from PET are recycled and turned into polyester to make gloves.

# **CUT RESISTANT**

REDUCES 11g OF CO<sub>2</sub> EMISSIONS/PAIR

| 2            | OUCT #  <br>E I BRAND                         | 357<br>DOG FIGHT   STEALTH | RATINGS I<br>TECHNOLOGIES | EN388 ANSI/ISEA 105  AG  WASTENOT**                            |
|--------------|-----------------------------------------------|----------------------------|---------------------------|----------------------------------------------------------------|
| SIZE<br>PACK | I<br>(AGED                                    | S-XXL                      | ICONS                     | SUSTAINABLE CUT<br>RESISTANT                                   |
| UPC          | XS 0655378647<br>S 0655378272<br>M 0655378272 |                            | APPLICATIONS              | General Construction<br>Lumber & Brick Handling<br>Landscaping |